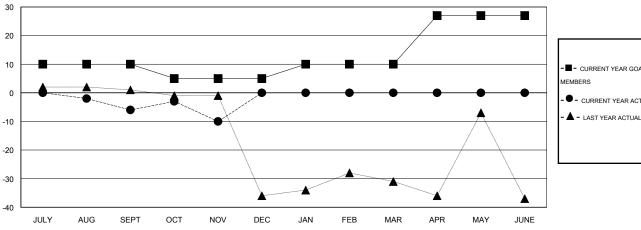

#### GOALS AND ACTUAL MEMBERS CUMULATIVE

| - CURRENT YEAR GOALS FOR NEW |  |
|------------------------------|--|
| AEMDEDS                      |  |

CURRENT YEAR ACTUAL MEMBERS

- LAST YEAR ACTUAL MEMBERS